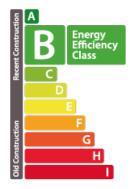

# **Apartment** 99.15m² 2 Bedroom(s)

frisange









#### **DESCRIPTION**

Beautiful 99.15 m2 apartment with direct elevator access located on the 1st and 2nd floor of a residence built in 2013 with a large terrace, garage-box and outdoor parking space. The apartment comprises: Entrance hall with large storage room, large living/dining room with open-plan fitted kitchen, 2 bedrooms, one of which has its own bathroom, 1 separate WC, storage room, cellar, large terrace, 1 garage-box and 1 outdoor parking space. Frisange is a quiet village with small shops, schools and restaurants, easy access to the motorway network and 20 minutes from the Cloche d'Or district of Luxembourg City.

#### **ENERGY PASS**

### **Energy class**



## CO2 emissions Class



## **CHARACTERISTICS**

Number of pieces: -Nb. chamber (s): 2 Area: 99.15m2 Nb. of bathrooms: -Equipped kitchen: Non

#### Bressaglia

- 0 10 Côte d'Eich L-1450
- B +352 50 66 07
- https://www.bressaglia-immo.lu/en/detail-466