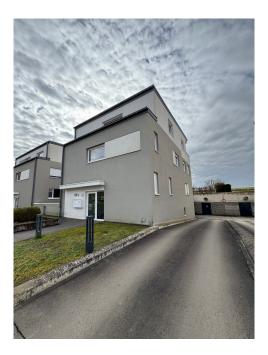

# **Apartment** 99.15m² 2 Bedroom(s)

frisange

#### **DESCRIPTION**

Beautiful 99.15 m2 apartment with direct elevator access located on the 1st and 2nd floor of a residence built in 2013 with a large terrace, garage-box and outdoor parking space. The apartment comprises: Entrance hall with large storage room, large living/dining room with open-plan fitted kitchen, 2 bedrooms, one of which has its own bathroom, 1 separate WC, storage room, cellar, large terrace, 1 garage-box and 1 outdoor parking space. Frisange is a quiet village with small shops, schools and restaurants, easy access to the motorway network and 20 minutes from the Cloche d'Or district of Luxembourg City.