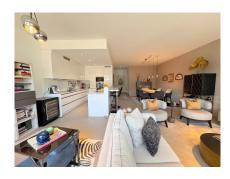

### **DESCRIPTION**

Superb 155 m2 duplex/apartment with beautiful view, terrace and private garden located in a 2-unit building in Monté Pilate, Commune de Luxembourg-Ville. The apartment features: First floor: Entrance hall with staircase Floor-1: Large landing with built-in wardrobes 3 bedrooms and 2 bathrooms. Floor-2: Large, bright living/dining room with open kitchen giving access to the large terrace and private garden. There are also 2 storage rooms (large +small) and a separate toilet. The apartment is in impeccable condition. The building is located in a quiet street close to all amenities, with easy access to the city center and a 15-minute walk to Place D'Argent.