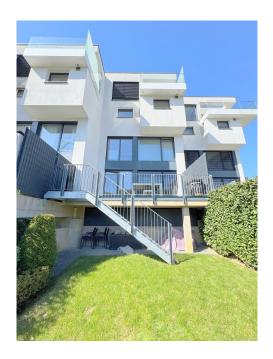

### **DESCRIPTION**

Superb 155 m2 duplex/apartment with beautiful view, terrace and private garden located in a 2-unit building in Monté Pilate, Commune de Luxembourg-Ville. The apartment features: First floor: Entrance hall with staircase Floor-1: Large landing with built-in wardrobes 3 bedrooms and 2 bathrooms. Floor-2: Large, bright living/dining room with open kitchen giving access to the large terrace and private garden. There are also 2 storage rooms (large +small) and a separate toilet. The apartment is in impeccable condition. The building is located in a quiet street close to all amenities, with easy access to the city center and a 15-minute walk to Place D'Argent.