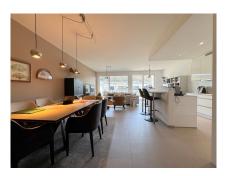

### **DESCRIPTION**

Superb 155 m2 duplex/apartment with beautiful view, terrace and private garden located in a 2-unit building in Monté Pilate, Commune de Luxembourg-Ville. The apartment features: First floor: Entrance hall with staircase Floor-1: Large landing with built-in wardrobes 3 bedrooms and 2 bathrooms. Floor-2: Large, bright living/dining room with open kitchen giving access to the large terrace and private garden. There are also 2 storage rooms (large +small) and a separate toilet. The apartment is in impeccable condition. The building is located in a quiet street close to all amenities, with easy access to the city center and a 15-minute walk to Place D'Argent.