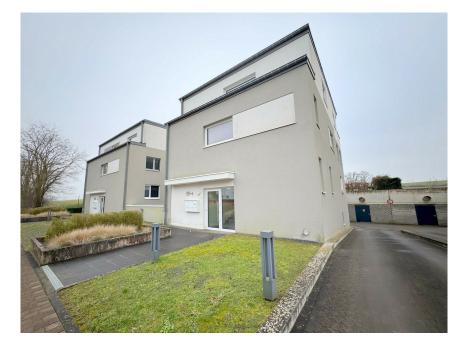

# DESCRIPTION

Version française ci-dessous:Beautiful 90.01 m2 apartment located on the 3rd (top) floor of a residence built in 2013 with a large terrace, garage-box and outdoor parking space.The apartment comprises :Entrance hall, large living/dining room with open-plan fitted kitchen, 2 bedrooms each with dressing room and bathroom, 1 separate WC, storage room, cellar, large terrace 1 garage-box and 1 outdoor parking space.Frisange is a quiet village with small shops, schools and restaurants, easy access to the motorway network and 20 minutes from the Cloche d'Or district of Luxembourg City.