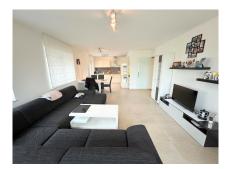

# DESCRIPTION

Version française ci-dessous:Beautiful 90.01 m2 apartment located on the 3rd (top) floor of a residence built in 2013 with a large terrace, garage-box and outdoor parking space.The apartment comprises :Entrance hall, large living/dining room with open-plan fitted kitchen, 2 bedrooms each with dressing room and bathroom, 1 separate WC, storage room, cellar, large terrace 1 garage-box and 1 outdoor parking space.Frisange is a quiet village with small shops, schools and restaurants, easy access to the motorway network and 20 minutes from the Cloche d'Or district of Luxembourg City.