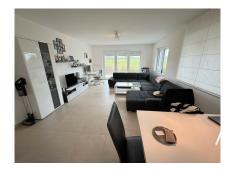

# DESCRIPTION

Version française ci-dessous:Beautiful 90.01 m2 apartment located on the 3rd (top) floor of a residence built in 2013 with a large terrace, garage-box and outdoor parking space.The apartment comprises :Entrance hall, large living/dining room with open-plan fitted kitchen, 2 bedrooms each with dressing room and bathroom, 1 separate WC, storage room, cellar, large terrace 1 garage-box and 1 outdoor parking space.Frisange is a quiet village with small shops, schools and restaurants, easy access to the motorway network and 20 minutes from the Cloche d'Or district of Luxembourg City.