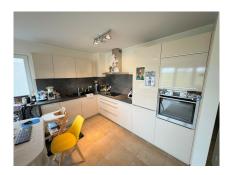

## **DESCRIPTION**

Version française below:Beautiful 77.37m2 apartment located on the 2nd floor of a residence built in 2013 with a large terrace, garage-box and outdoor parking space. The apartment has:Entrance hall, large living/dining room with open-plan fitted kitchen, 2 bedrooms, 1 bathroom+WC, 1 separate WC, storage room, cellar, large terrace 1 garage-box and 1 outdoor parking space. Frisange is a quiet village with small shops, schools and restaurants, easy access to the motorway network and 20 minutes from the Cloche d'Or district of Luxembourg City.