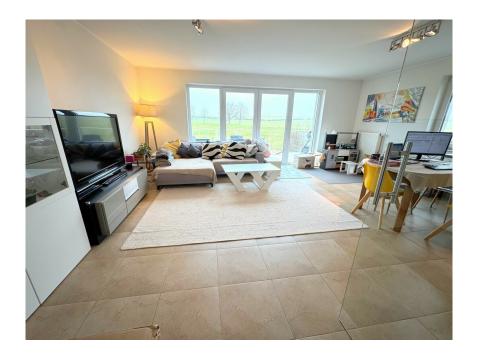

## **DESCRIPTION**

Version française below:Beautiful 77.37m2 apartment located on the 2nd floor of a residence built in 2013 with a large terrace, garage-box and outdoor parking space. The apartment has:Entrance hall, large living/dining room with open-plan fitted kitchen, 2 bedrooms, 1 bathroom+WC, 1 separate WC, storage room, cellar, large terrace 1 garage-box and 1 outdoor parking space. Frisange is a quiet village with small shops, schools and restaurants, easy access to the motorway network and 20 minutes from the Cloche d'Or district of Luxembourg City.

## **CHARACTERISTICS**

Number of pieces: -Nb. chamber (s): 2 Area: 77.37m<sup>2</sup> Nb. of bathrooms: 1 Equipped kitchen: Non