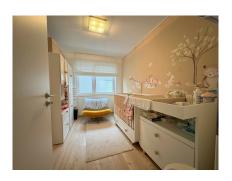

## **DESCRIPTION**

Version française below:Beautiful 77.37m2 apartment located on the 2nd floor of a residence built in 2013 with a large terrace, garage-box and outdoor parking space. The apartment has:Entrance hall, large living/dining room with open-plan fitted kitchen, 2 bedrooms, 1 bathroom+WC, 1 separate WC, storage room, cellar, large terrace 1 garage-box and 1 outdoor parking space. Frisange is a quiet village with small shops, schools and restaurants, easy access to the motorway network and 20 minutes from the Cloche d'Or district of Luxembourg City.

## **CHARACTERISTICS**

Number of pieces: -Nb. chamber (s): 2 Area: 77.37m<sup>2</sup> Nb. of bathrooms: 1 Equipped kitchen: Non