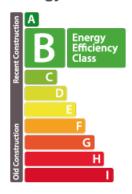

## Apartment 77.37m<sup>2</sup> 2 Bedroom(s) Frisange







## **DESCRIPTION**

Version française below:Beautiful 77.37m2 apartment located on the 2nd floor of a residence built in 2013 with a large terrace, garage-box and outdoor parking space. The apartment has:Entrance hall, large living/dining room with open-plan fitted kitchen, 2 bedrooms, 1 bathroom+WC, 1 separate WC, storage room, cellar, large terrace 1 garage-box and 1 outdoor parking space. Frisange is a quiet village with small shops, schools and restaurants, easy access to the motorway network and 20 minutes from the Cloche d'Or district of Luxembourg City.

#### **ENERGY PASS**

# **Energy class**



# **CO2 emissions Class**



## **CHARACTERISTICS**

Number of pieces: -Nb. chamber (s): 2 Area: 77.37m<sup>2</sup> Nb. of bathrooms: 1 Equipped kitchen: Non

## ✓ Bressaglia

- 9 10 Côte d'Eich L-1450
- **+352 50 66 07**
- https://www.bressaglia-immo.lu/en/detail-461