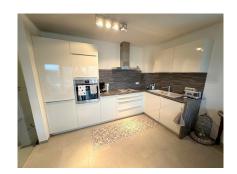

#### **DESCRIPTION**

Version française ci-dessous:Beautiful 77.25m2 ground-floor apartment in a residence built in 2013 with a large terrace and private garden. The apartment comprises:Entrance hall, large living/dining room with open-plan fitted kitchen, 2 bedrooms, 1 bathroom+WC, 1 separate WC, storage room, cellar, large terrace + garden, 1 garage-box and 1 outdoor parking space. Frisange is a quiet village with small shops, schools and restaurants, easy access to the motorway network and 20 minutes from Luxembourg-City's Cloche d'Or district.