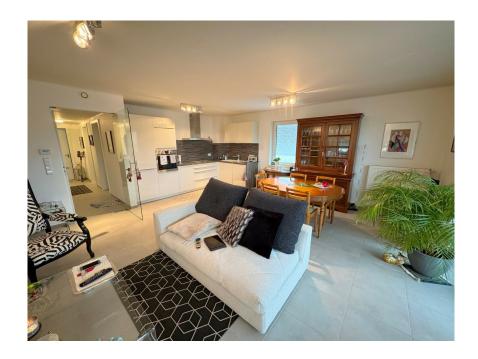

#### **DESCRIPTION**

Version française ci-dessous:Beautiful 77.25m2 ground-floor apartment in a residence built in 2013 with a large terrace and private garden. The apartment comprises:Entrance hall, large living/dining room with open-plan fitted kitchen, 2 bedrooms, 1 bathroom+WC, 1 separate WC, storage room, cellar, large terrace + garden, 1 garage-box and 1 outdoor parking space. Frisange is a quiet village with small shops, schools and restaurants, easy access to the motorway network and 20 minutes from Luxembourg-City's Cloche d'Or district.