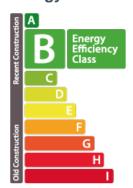

# Apartment 77.25m² 2 Bedroom(s) Frisange







#### **DESCRIPTION**

Version française ci-dessous:Beautiful 77.25m2 ground-floor apartment in a residence built in 2013 with a large terrace and private garden. The apartment comprises:Entrance hall, large living/dining room with open-plan fitted kitchen, 2 bedrooms, 1 bathroom+WC, 1 separate WC, storage room, cellar, large terrace + garden, 1 garage-box and 1 outdoor parking space. Frisange is a quiet village with small shops, schools and restaurants, easy access to the motorway network and 20 minutes from Luxembourg-City's Cloche d'Or district.

#### **ENERGY PASS**

### **Energy class**



# **CO2 emissions Class**



# **CHARACTERISTICS**

Number of pieces: -Nb. chamber (s): 2 Area: 77.25m<sup>2</sup> Nb. of bathrooms: 1 Equipped kitchen: Non

#### ✓ Bressaglia

- 9 10 Côte d'Eich L-1450
- **+352 50 66 07**
- https://www.bressaglia-immo.lu/en/detail-460