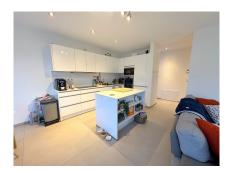

## DESCRIPTION

Lovely 76 m2 apartment with panoramic view in a 2-unit building in Monté Pilate, Commune de Luxembourg-Ville.The apartment features:Entrance hall with staircase, nice open fitted kitchen, large living/dining room with access to the 1st terrace with nice view, 2 bedrooms with built-in wardrobes, 1 shower room, 1 separate WC, balcony, cellar and indoor parking space. The building is located in a quiet street close to all amenities, with easy access to the city center and a 15-minute walk to Place Dargent.