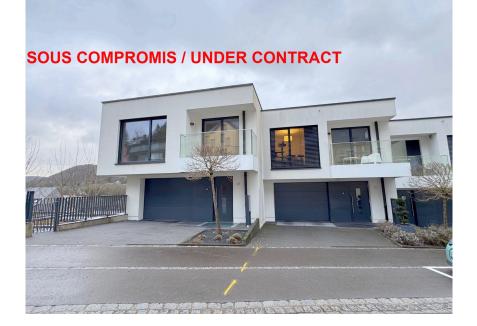

## DESCRIPTION

Lovely 76 m2 apartment with panoramic view in a 2-unit building in Monté Pilate, Commune de Luxembourg-Ville.The apartment features:Entrance hall with staircase, nice open fitted kitchen, large living/dining room with access to the 1st terrace with nice view, 2 bedrooms with built-in wardrobes, 1 shower room, 1 separate WC, balcony, cellar and indoor parking space. The building is located in a quiet street close to all amenities, with easy access to the city center and a 15-minute walk to Place Dargent.