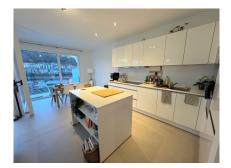

## DESCRIPTION

Lovely 76 m2 apartment with panoramic view in a 2-unit building in Monté Pilate, Commune de Luxembourg-Ville.The apartment features:Entrance hall with staircase, nice open fitted kitchen, large living/dining room with access to the 1st terrace with nice view, 2 bedrooms with built-in wardrobes, 1 shower room, 1 separate WC, balcony, cellar and indoor parking space. The building is located in a quiet street close to all amenities, with easy access to the city center and a 15-minute walk to Place Dargent.