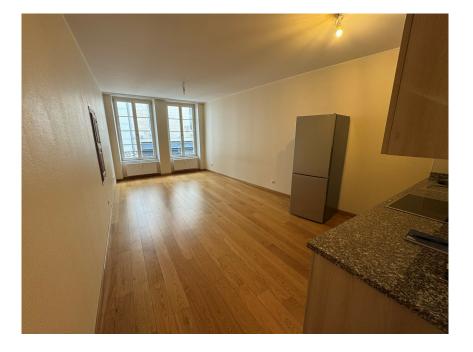

## DESCRIPTION

Beautiful 52 m2 apartment located in the center of Luxembourg City.The apartment comprises:Entrance hall, large living/dining room with open-plan fitted kitchen, 1 bedroom with built-in wardrobe, shower room +WC and cellar.