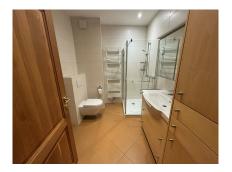

## DESCRIPTION

Beautiful 52 m2 apartment located in the center of Luxembourg City.The apartment comprises:Entrance hall, large living/dining room with open-plan fitted kitchen, 1 bedroom with built-in wardrobe, shower room +WC and cellar.