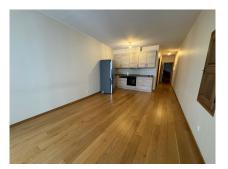

## DESCRIPTION

Beautiful 52 m2 apartment located in the center of Luxembourg City.The apartment comprises:Entrance hall, large living/dining room with open-plan fitted kitchen, 1 bedroom with built-in wardrobe, shower room +WC and cellar.