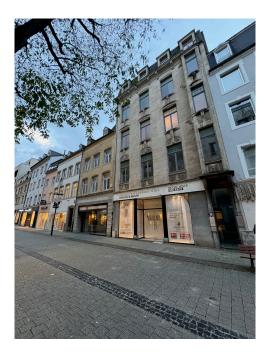

## **Commercial building**

659.44m² Luxembourg-Centre

## **DESCRIPTION**

Beautiful commercial building to let in its entirety, with a ground-floor retail space with a large shop window, plus a usable basement. The building is located in the middle of the pedestrian zone of the Grand-Rue in the center of Luxembourg City. The Grand-Rue is the busiest street in Luxembourg City. The entire building offers 659m2 :Basement: Retail space: 96.25 m2First floor: retail space: 131.63m2Floor 1: 113.42m2Floor 2:114,69 m2Floor 3:114,55m2Attic: 88.90 m2