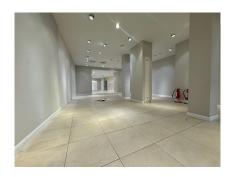

## **DESCRIPTION**

Bressaglia Immobilière presents :Beautiful commercial space on the ground floor of a beautiful building with a large shop window, located in the middle of the pedestrian zone of the Grand-Rue in the center of Luxembourg City. The Grand-Rue is the busiest street in Luxembourg City. The premises have a surface area of +- 265 m2 divided into:First floor: Commercial area 229.29 m21st floor: 36.33 m2