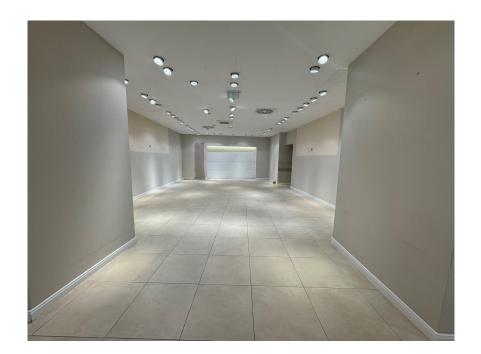

## **DESCRIPTION**

Bressaglia Immobilière presents :Beautiful commercial space on the ground floor of a beautiful building with a large shop window, located in the middle of the pedestrian zone of the Grand-Rue in the center of Luxembourg City. The Grand-Rue is the busiest street in Luxembourg City. The premises have a surface area of +- 265 m2 divided into:First floor: Commercial area 229.29 m21st floor: 36.33 m2