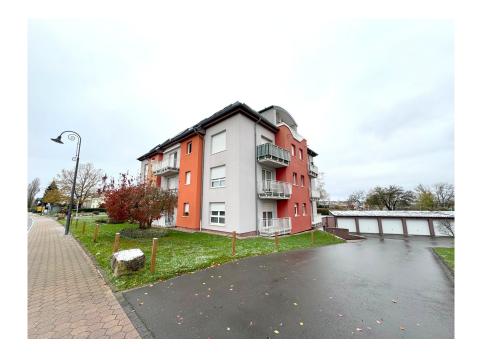

## **DESCRIPTION**

Attractive 67 m2 duplex apartment on the 3rd floor of a residence built in 1998. The duplex features Entrance hall, large living/dining room, fitted kitchen and 1 balcony (south-facing) with an unobstructed view over the fields. Floor 4: Landing, 2 bedrooms and 1 shower room with WC. The apartment also has a cellar. Possibility of purchasing an enclosed garage-box. The residence is ideally located on Rue de Luxembourg in Bertrange, close to :Bus stop, Bertrange town center, crèches, restaurants, shops and large shopping malls (Belle Etoile and City Concorde), thermal baths (aquatic leisure center) and the center of Luxembourg City.