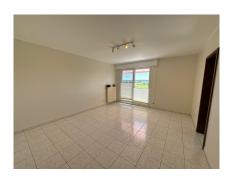

## **DESCRIPTION**

Attractive 67 m2 duplex apartment on the 3rd floor of a residence built in 1998. The duplex features Entrance hall, large living/dining room, fitted kitchen and 1 balcony (south-facing) with an unobstructed view over the fields. Floor 4: Landing, 2 bedrooms and 1 shower room with WC. The apartment also has a cellar. Possibility of purchasing an enclosed garage-box. The residence is ideally located on Rue de Luxembourg in Bertrange, close to :Bus stop, Bertrange town center, crèches, restaurants, shops and large shopping malls (Belle Etoile and City Concorde), thermal baths (aquatic leisure center) and the center of Luxembourg City.