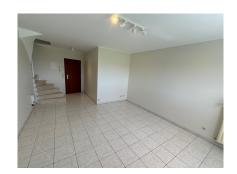

## **DESCRIPTION**

Attractive 67 m2 duplex apartment on the 3rd floor of a residence built in 1998. The duplex features Entrance hall, large living/dining room, fitted kitchen and 1 balcony (south-facing) with an unobstructed view over the fields. Floor 4: Landing, 2 bedrooms and 1 shower room with WC. The apartment also has a cellar. Possibility of purchasing an enclosed garage-box. The residence is ideally located on Rue de Luxembourg in Bertrange, close to :Bus stop, Bertrange town center, crèches, restaurants, shops and large shopping malls (Belle Etoile and City Concorde), thermal baths (aquatic leisure center) and the center of Luxembourg City.