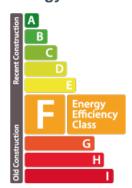

# **Apartment** 56m<sup>2</sup> 1 Bedroom(s) Luxembourg-Centre







### **DESCRIPTION**

Beautiful +-56m2 one-bedroom apartment located on the 4th floor of a well-maintained building in the center of Luxembourg City. The apartment comprises: Entrance hall with built-in cupboards, fitted kitchen, large living/dining room with access to balcony, 1 bedroom, 1 bathroom + WC, cellar and balcony. The property is ideal as a 1st purchase or investment. The apartment is located in the building opposite the new Centre Hamilius at 22-24 Boulevard Royal, with direct access to the TRAM and bus network, as well as the Luxembourg City park and stores, restaurants, supermarkets, pharmacies......etc.

### **ENERGY PASS**

## **Energy class**



## **CHARACTERISTICS**

Number of pieces : -Nb. chamber (s) : 1 Area : 56m<sup>2</sup>

Nb. of bathrooms : 1 Equipped kitchen : Non

#### **CO2** emissions Class



## ✓ Bressaglia

- 9 10 Côte d'Eich L-1450
- **+352 50 66 07**
- https://www.bressaglia-immo.lu/en/detail-445