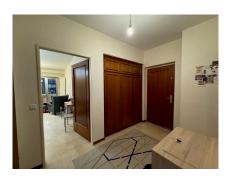

### **DESCRIPTION**

Beautiful +-56m2 one-bedroom apartment located on the 4th floor of a well-maintained building in the center of Luxembourg City. The apartment comprises: Entrance hall with built-in cupboards, fitted kitchen, large living/dining room with access to balcony, 1 bedroom, 1 bathroom + WC, cellar and balcony. The property is ideal as a 1st purchase or investment. The apartment is located in the building opposite the new Centre Hamilius at 22-24 Boulevard Royal, with direct access to the TRAM and bus network, as well as the Luxembourg City park and stores, restaurants, supermarkets, pharmacies......etc.