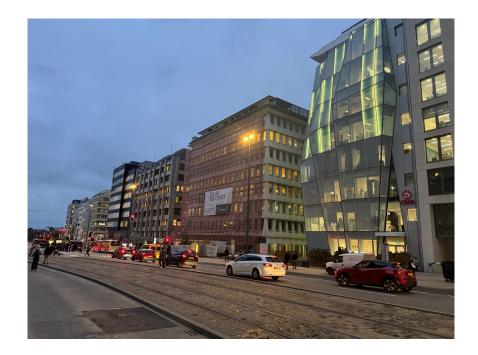

### **DESCRIPTION**

Beautiful +-56m2 one-bedroom apartment located on the 4th floor of a well-maintained building in the center of Luxembourg City. The apartment comprises: Entrance hall with built-in cupboards, fitted kitchen, large living/dining room with access to balcony, 1 bedroom, 1 bathroom + WC, cellar and balcony. The property is ideal as a 1st purchase or investment. The apartment is located in the building opposite the new Centre Hamilius at 22-24 Boulevard Royal, with direct access to the TRAM and bus network, as well as the Luxembourg City park and stores, restaurants, supermarkets, pharmacies......etc.