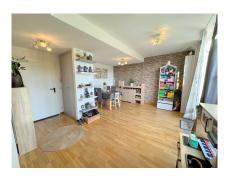

### **DESCRIPTION**

English version below:Bright 55.96 m2 apartment/duplex located on the 3rd and top floor of a residence built in 1991. The apartment comprises: Entrance hall with built-in cupboard, living/dining room with access to the terrace offering a beautiful view over the fields, fitted kitchen, 1 bedroom with dressing room, shower room, cellar and an indoor parking space. The residence has an elevator.