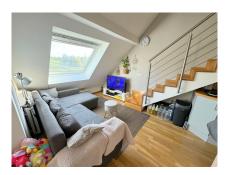

### **DESCRIPTION**

English version below:Bright 55.96 m2 apartment/duplex located on the 3rd and top floor of a residence built in 1991. The apartment comprises: Entrance hall with built-in cupboard, living/dining room with access to the terrace offering a beautiful view over the fields, fitted kitchen, 1 bedroom with dressing room, shower room, cellar and an indoor parking space. The residence has an elevator.