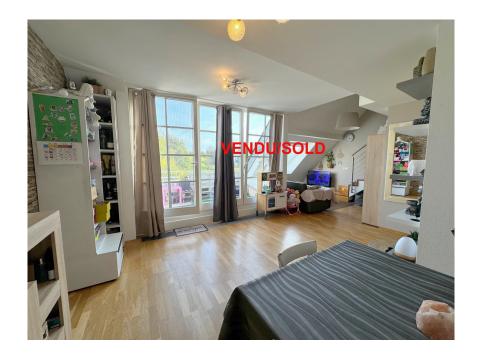

### **DESCRIPTION**

English version below:Bright 55.96 m2 apartment/duplex located on the 3rd and top floor of a residence built in 1991. The apartment comprises: Entrance hall with built-in cupboard, living/dining room with access to the terrace offering a beautiful view over the fields, fitted kitchen, 1 bedroom with dressing room, shower room, cellar and an indoor parking space. The residence has an elevator.