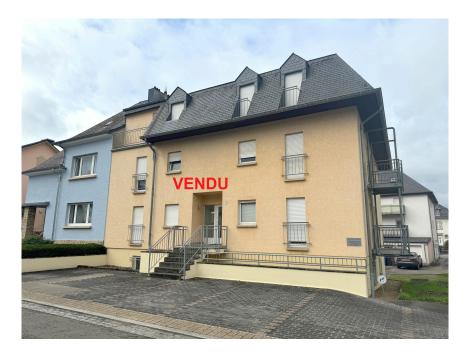

# DESCRIPTION

Attractive 56m2 apartment on the 2nd floor of a residence built in 1994. The apartment comprises :Entrance hall, large living/dining room + balcony, fitted kitchen, 1 bedroom with built-in wardrobe, 1 bathroom + WC, storage room, 2 balconies, cellar and 2 outdoor parking spaces. The apartment is in need of renovation. The residence is located in a quiet street near the train station, a few steps from the center of Walferdange.