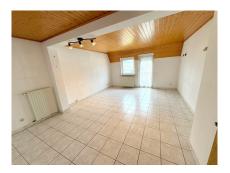

# DESCRIPTION

Attractive 56m2 apartment on the 2nd floor of a residence built in 1994. The apartment comprises :Entrance hall, large living/dining room + balcony, fitted kitchen, 1 bedroom with built-in wardrobe, 1 bathroom + WC, storage room, 2 balconies, cellar and 2 outdoor parking spaces. The apartment is in need of renovation. The residence is located in a quiet street near the train station, a few steps from the center of Walferdange.