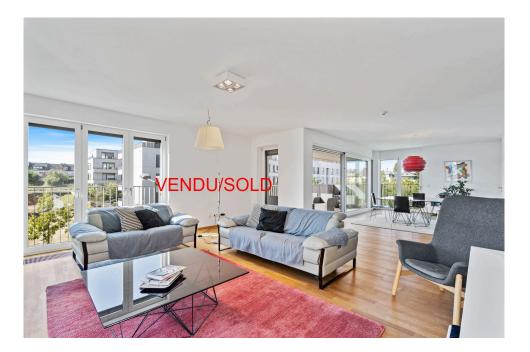

## **DESCRIPTION**

Splendid, bright 162 m2 apartment on the 2nd floor of a beautiful residence ideally located in the heart of Belair. The apartment comprises: Entrance hall with built-in wardrobe, large magnificent living/dining room with access to the terrace, beautiful fitted kitchen, 3 bedrooms, 1 of which has its own bathroom, 2 bathrooms +WC and beautiful terrace. 1 cellar and 2 large indoor parking spaces complete this property. The apartment is beautifully finished and very bright. The property is ideally located in the Belair district, close to the new playground, restaurants, public transport, shops, the Tennis Club des Arquebusiers and just a few minutes from Merl park and the Geesseknaepchen school campus (International School, Lycée Athénée...etc).