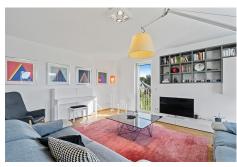

## **DESCRIPTION**

Splendid, bright 162 m2 apartment on the 2nd floor of a beautiful residence ideally located in the heart of Belair. The apartment comprises: Entrance hall with built-in wardrobe, large magnificent living/dining room with access to the terrace, beautiful fitted kitchen, 3 bedrooms, 1 of which has its own bathroom, 2 bathrooms +WC and beautiful terrace. 1 cellar and 2 large indoor parking spaces complete this property. The apartment is beautifully finished and very bright. The property is ideally located in the Belair district, close to the new playground, restaurants, public transport, shops, the Tennis Club des Arquebusiers and just a few minutes from Merl park and the Geesseknaepchen school campus (International School, Lycée Athénée...etc).