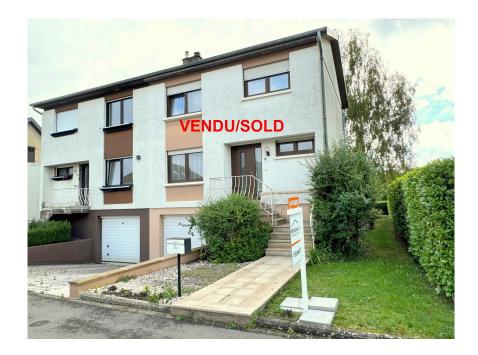

## **DESCRIPTION**

English version below:Beautiful semi-detached house with a total surface area of +- 135m2, set on a 3a35 plot in a quiet residential area 15 min from Luxembourg-City.The house features:Basement: cellar, laundry room with access to the garden and garage for 1 car.First floor: Entrance hall, large living/dining room + fireplace, kitchen, 1 separate WC, terrace with access to the beautiful SOUTH/EAST-facing garden.1st floor: Landing, 3 bedrooms and 1 bathroom + WC.Under-roof: Attic.The house is located in Nic. Wirtgen, a quiet street close to: Bus stops, supermarkets, easy access to the motorway network, tennis club with restaurant, Capellen school complex and Mamer school complex.....etc.