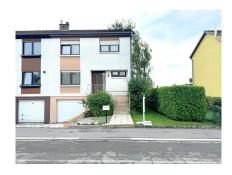

## **DESCRIPTION**

English version below:Beautiful semi-detached house with a total surface area of +- 135m2, set on a 3a35 plot in a quiet residential area 15 min from Luxembourg-City.The house features:Basement: cellar, laundry room with access to the garden and garage for 1 car.First floor: Entrance hall, large living/dining room + fireplace, kitchen, 1 separate WC, terrace with access to the beautiful SOUTH/EAST-facing garden.1st floor: Landing, 3 bedrooms and 1 bathroom + WC.Under-roof: Attic.The house is located in Nic. Wirtgen, a quiet street close to: Bus stops, supermarkets, easy access to the motorway network, tennis club with restaurant, Capellen school complex and Mamer school complex.....etc.