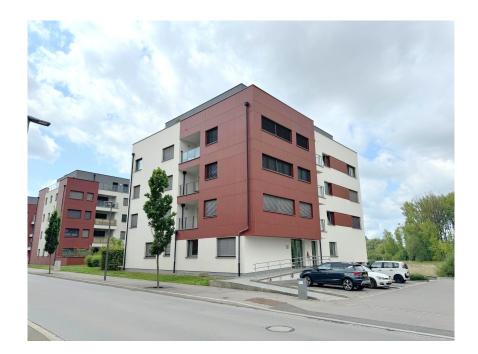

### **DESCRIPTION**

English version below:Beautiful modern 77.51m2 apartment on 1st floor in a recent residence in the center of Schifflange.The apartment comprises:Entrance hall, living/dining room with access to a large terrace, semi-open fitted kitchen, two bedrooms, shower room and separate WC. The apartment also has a large cellar and two car parking spaces (one inside and one outside).The residence is ideally located 2 steps from the center of Schifflange with its shops and restaurants, as well as the train station, major motorways (A4-A13) and the new Foetz shopping complex.