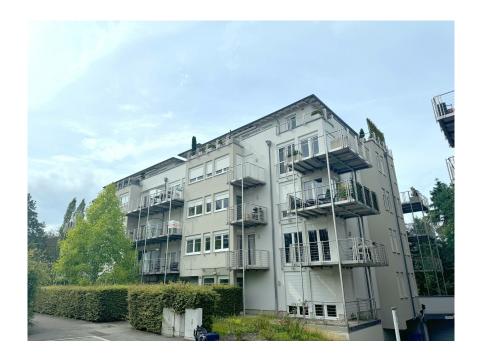

## **Apartment** 97.82m² 2 Bedroom(s) Luxembourg-Cents

## **DESCRIPTION**

Beautiful 97.82 m2 apartment on the 2nd floor of a well-maintained residence built in 2006 in Rue Op der Heed in a cul de sac next to a magnificent children's playground. The apartment comprises: Entrance hall, large living/dining room with access to 1st balcony, fitted kitchen with access to 2nd balcony, 1 separate WC, 1 bathroom, 2 bedrooms, cellar and indoor parking space. Rue op der Heed is a quiet part of the Luxembourg-Cents district with a large playground and is close to the Delhaize supermarket, bus stop, restaurants, airport and the center of Luxembourg City.