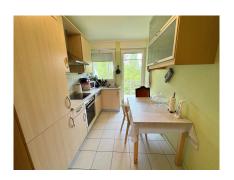

## **DESCRIPTION**

Beautiful 97.82 m2 apartment on the 2nd floor of a well-maintained residence built in 2006 in Rue Op der Heed in a cul de sac next to a magnificent children's playground. The apartment comprises: Entrance hall, large living/dining room with access to 1st balcony, fitted kitchen with access to 2nd balcony, 1 separate WC, 1 bathroom, 2 bedrooms, cellar and indoor parking space. Rue op der Heed is a quiet part of the Luxembourg-Cents district with a large playground and is close to the Delhaize supermarket, bus stop, restaurants, airport and the center of Luxembourg City.