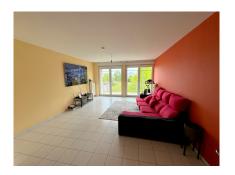

## **DESCRIPTION**

Beautiful 97.82 m2 apartment on the 2nd floor of a well-maintained residence built in 2006 in Rue Op der Heed in a cul de sac next to a magnificent children's playground. The apartment comprises: Entrance hall, large living/dining room with access to 1st balcony, fitted kitchen with access to 2nd balcony, 1 separate WC, 1 bathroom, 2 bedrooms, cellar and indoor parking space. Rue op der Heed is a quiet part of the Luxembourg-Cents district with a large playground and is close to the Delhaize supermarket, bus stop, restaurants, airport and the center of Luxembourg City.