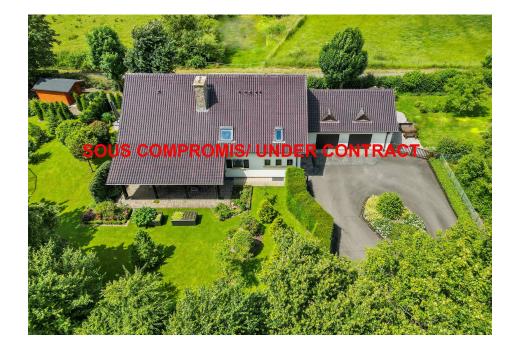

#### **DESCRIPTION**

Magnificent property built in 1991 with a total surface area of +- 493m2 divided over 3 levels, including ±240m² of living space, situated on a beautiful 22a42 plot in Huncherange. The house comprises: First floor: Large entrance hall featuring a checkroom with separate toilet, a bedroom/study, large living/dining room with tiled stove (warming all the first floor) giving access to the terrace and the magnificent garden with its pond. There's also a lovely kitchen with a dumbwaiter from the 2nd kitchen in the basement, a large laundry room and a large double garage accessed by a lovely private road. First floor: 1 large landing, 4 bedrooms (+- 21 m2, 21m2, 13.4 m2 and 12.2m2) including a master bedroom with shower room and WC. 2 bedrooms have access to a balcony with a beautiful view of the garden and the fields behind the garden. A bathroom with shower, separate toilet and storage room complete the 1st floor. Attic: Storage spaceBasement: The basement is divided into several rooms, inclu...