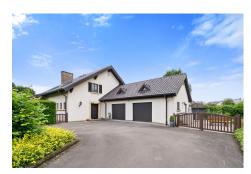

#### **DESCRIPTION**

Magnificent property built in 1991 with a total surface area of +- 493m2 divided over 3 levels, including ±240m² of living space, situated on a beautiful 22a42 plot in Huncherange. The house comprises: First floor: Large entrance hall featuring a checkroom with separate toilet, a bedroom/study, large living/dining room with tiled stove (warming all the first floor) giving access to the terrace and the magnificent garden with its pond. There's also a lovely kitchen with a dumbwaiter from the 2nd kitchen in the basement, a large laundry room and a large double garage accessed by a lovely private road. First floor: 1 large landing, 4 bedrooms (+- 21 m2, 21m2, 13.4 m2 and 12.2m2) including a master bedroom with shower room and WC. 2 bedrooms have access to a balcony with a beautiful view of the garden and the fields behind the garden. A bathroom with shower, separate toilet and storage room complete the 1st floor. Attic: Storage spaceBasement: The basement is divided into several rooms, inclu...