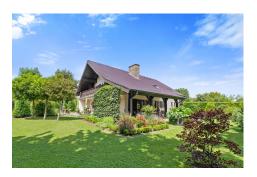

#### **DESCRIPTION**

Magnificent property built in 1991 with a total surface area of +- 493m2 divided over 3 levels, including ±240m² of living space, situated on a beautiful 22a42 plot in Huncherange. The house comprises: First floor: Large entrance hall featuring a checkroom with separate toilet, a bedroom/study, large living/dining room with tiled stove (warming all the first floor) giving access to the terrace and the magnificent garden with its pond. There's also a lovely kitchen with a dumbwaiter from the 2nd kitchen in the basement, a large laundry room and a large double garage accessed by a lovely private road. First floor: 1 large landing, 4 bedrooms (+- 21 m2, 21m2, 13.4 m2 and 12.2m2) including a master bedroom with shower room and WC. 2 bedrooms have access to a balcony with a beautiful view of the garden and the fields behind the garden. A bathroom with shower, separate toilet and storage room complete the 1st floor. Attic: Storage spaceBasement: The basement is divided into several rooms, inclu...