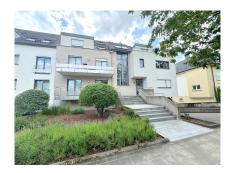

# DESCRIPTION

Attractive 95m2 apartment on the 1st floor of a residence built in 2007 in the sought-after Weimershof district. The apartment comprises :Entrance hall with built-in wardrobe, large living/dining room with open kitchen, 2 bedrooms, one of which has its own bathroom +WC, there is also a 2nd shower room +WC, 1 storage room, 2 balconies with forest views, 1 cellar and an indoor parking space. The apartment is in impeccable condition. The apartment is located in Rue des Eglantiers, a quiet street in Weimershof, close to the Kirchberg plateau with its stores, businesses, restaurants, institutions, bus stops, TRAM......etc and close to the center of Luxembourg City.