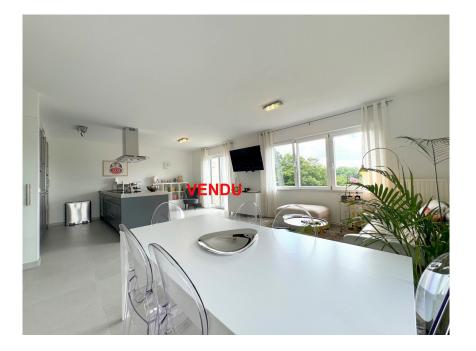

# DESCRIPTION

Attractive 95m2 apartment on the 1st floor of a residence built in 2007 in the sought-after Weimershof district. The apartment comprises :Entrance hall with built-in wardrobe, large living/dining room with open kitchen, 2 bedrooms, one of which has its own bathroom +WC, there is also a 2nd shower room +WC, 1 storage room, 2 balconies with forest views, 1 cellar and an indoor parking space. The apartment is in impeccable condition. The apartment is located in Rue des Eglantiers, a quiet street in Weimershof, close to the Kirchberg plateau with its stores, businesses, restaurants, institutions, bus stops, TRAM......etc and close to the center of Luxembourg City.

# CHARACTERISTICS

Number of pieces : -Nb. chamber (s) : 2 Area : 95m<sup>2</sup> Nb. of bathrooms : 2 Equipped kitchen : Non