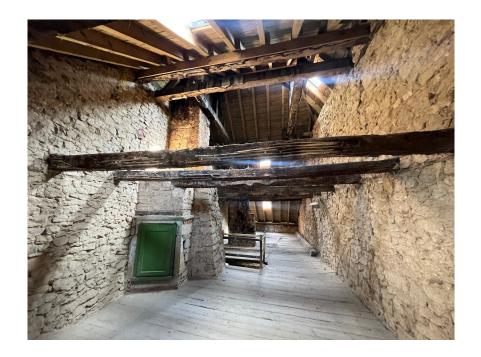

## **DESCRIPTION**

Rare property in the historic Pfaffenthal district!Beautiful building to renovate (usable as a single-family home or divisible into 2 apartments) located on Rue Laurent Ménager, just a few steps from the Pfaffenthal panoramic elevator with access to Luxembourg City Center, and close to the funicular to the Kirchberg plateau.Current layout of the building:2nd basement: Cellar1st basement: CellarGround floor: +- 45m2 and a garden1st floor: +- 45m2Floor 2: +- 45 m2Floor 3: +- 45m2Attic: 8m2The building already has authorization for conversion into 2 apartments (+-100 m2 per apartment) with elevator.Plans available from the agency.