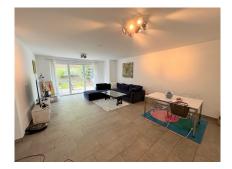

## DESCRIPTION

Beautiful 147m2 house, built in 2015, located in the Neudorf district, close to Luxembourg City Centre and the Kirchberg district. The house comprises :First floor: Entrance hall, cellar/laundry/boiler room and 25m2 garage. Floor 1: Large living/dining room with access to terrace and garden overlooking greenery, fitted kitchen and 1 separate toilet. Floor 2: Landing, 2 bedrooms and 1 bathroom + WC.3rd floor: Landing, large master bedroom with dressing room and shower room.