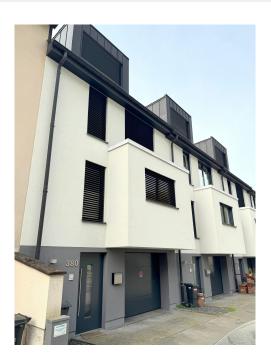

## DESCRIPTION

Beautiful 147m2 house, built in 2015, located in the Neudorf district, close to Luxembourg City Centre and the Kirchberg district. The house comprises :First floor: Entrance hall, cellar/laundry/boiler room and 25m2 garage. Floor 1: Large living/dining room with access to terrace and garden overlooking greenery, fitted kitchen and 1 separate toilet. Floor 2: Landing, 2 bedrooms and 1 bathroom + WC.3rd floor: Landing, large master bedroom with dressing room and shower room.