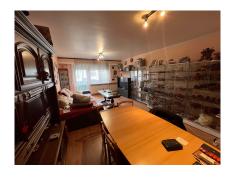

## **DESCRIPTION**

Attractive 87.48 m2 apartment on the first floor of a residence built in 1980. The apartment comprises: Entrance hall, large living/dining room, 2 bedrooms, large fitted kitchen with storage/laundry room, 1 bathroom, 1 separate WC, 1 storage room, 2 balconies and 1 cellar. The residence is located on the Route de Longwy near the Cactus and bus stop.