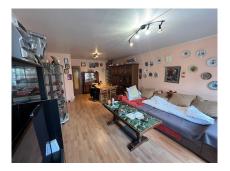

## **DESCRIPTION**

Attractive 87.48 m2 apartment on the first floor of a residence built in 1980. The apartment comprises: Entrance hall, large living/dining room, 2 bedrooms, large fitted kitchen with storage/laundry room, 1 bathroom, 1 separate WC, 1 storage room, 2 balconies and 1 cellar. The residence is located on the Route de Longwy near the Cactus and bus stop.