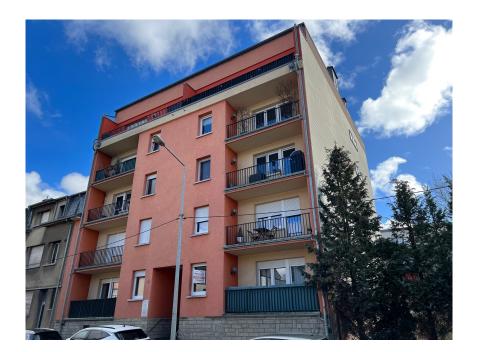

## **DESCRIPTION**

Attractive 87.48 m2 apartment on the first floor of a residence built in 1980. The apartment comprises: Entrance hall, large living/dining room, 2 bedrooms, large fitted kitchen with storage/laundry room, 1 bathroom, 1 separate WC, 1 storage room, 2 balconies and 1 cellar. The residence is located on the Route de Longwy near the Cactus and bus stop.