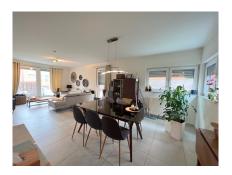

### **DESCRIPTION**

Beautiful house 147.3 m2 free on 3 sides, built in 2009 located on a beautiful plot of 2.17 ares. The house features: Basement: 2-car garage, large cellar divided into 3 large rooms (laundry room and 2 cellars) and 1 storeroom. First floor: Entrance hall, large living/dining room with access to the terrace at the front and rear of the house and to the garden. 1st floor: Landing, 3 bedrooms, 1 shower room and 1 separate toilet. Floor 2: Large master bedroom with en-suite shower room and WC, plus large terrace. Schuttrange is a quiet village 10 min from Luxembourg airport and 15 min from Kirchberg.