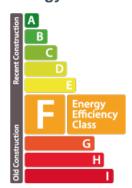

# Twin house

147.3m² 4 Bedroom(s) Schuttrange







### **DESCRIPTION**

Beautiful house 147.3 m2 free on 3 sides, built in 2009 located on a beautiful plot of 2.17 ares. The house features: Basement: 2-car garage, large cellar divided into 3 large rooms (laundry room and 2 cellars) and 1 storeroom. First floor: Entrance hall, large living/dining room with access to the terrace at the front and rear of the house and to the garden. 1st floor: Landing, 3 bedrooms, 1 shower room and 1 separate toilet. Floor 2: Large master bedroom with en-suite shower room and WC, plus large terrace. Schuttrange is a quiet village 10 min from Luxembourg airport and 15 min from Kirchberg.

#### **ENERGY PASS**

### **Energy class**



## **CHARACTERISTICS**

Number of pieces: -Nb. chamber (s): 4 Area: 147.3m<sup>2</sup> Nb. of bathrooms: 2 Equipped kitchen: Non

- ✓ Bressaglia
- 9 10 Côte d'Eich L-1450
- **+352 50 66 07**
- https://www.bressaglia-immo.lu/en/detail-408