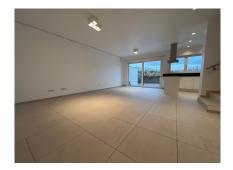

## DESCRIPTION

Beautiful semi-detached house of 160m2, built in 2018 located on a beautiful plot of 2.81 ares.The house features;Basement: Large cellar, boiler room and laundry roomFirst floor:Entrance hall, large living/dining room with access to terrace and garden, fitted kitchen, 1 separate WC and garage for 1 car.First floor1 :Landing, 2 bedrooms, 1 bathroom and large terrace to the rear.2nd floor:Landing with built-in wardrobe, large bedroom with terrace and 1 bathroom with shower and WC.The house has an energy passport: B-B and is in impeccable condition.Dippach is 6 km from the CITY CONCORD shopping center in Bertrange and 10 km from Luxembourg City.