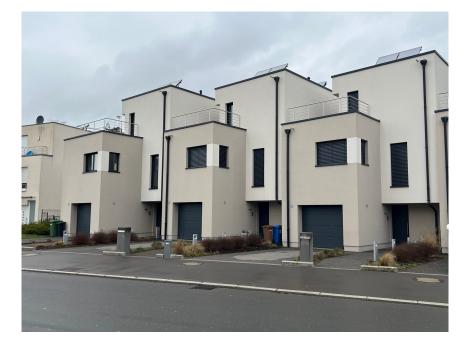

## DESCRIPTION

Beautiful semi-detached house of 160m2, built in 2018 located on a beautiful plot of 2.81 ares.The house features;Basement: Large cellar, boiler room and laundry roomFirst floor:Entrance hall, large living/dining room with access to terrace and garden, fitted kitchen, 1 separate WC and garage for 1 car.First floor1 :Landing, 2 bedrooms, 1 bathroom and large terrace to the rear.2nd floor:Landing with built-in wardrobe, large bedroom with terrace and 1 bathroom with shower and WC.The house has an energy passport: B-B and is in impeccable condition.Dippach is 6 km from the CITY CONCORD shopping center in Bertrange and 10 km from Luxembourg City.