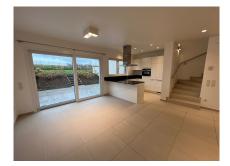

## DESCRIPTION

Beautiful semi-detached house of 160m2, built in 2018 located on a beautiful plot of 2.81 ares.The house features;Basement: Large cellar, boiler room and laundry roomFirst floor:Entrance hall, large living/dining room with access to terrace and garden, fitted kitchen, 1 separate WC and garage for 1 car.First floor1 :Landing, 2 bedrooms, 1 bathroom and large terrace to the rear.2nd floor:Landing with built-in wardrobe, large bedroom with terrace and 1 bathroom with shower and WC.The house has an energy passport: B-B and is in impeccable condition.Dippach is 6 km from the CITY CONCORD shopping center in Bertrange and 10 km from Luxembourg City.