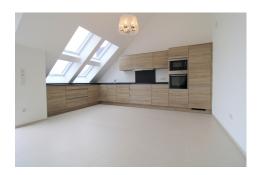

#### **DESCRIPTION**

Splendid duplex/penthouse of +/- 171m2 located on the top floor of a beautiful residence built in 2016 in a quiet street in the Cessange district, close to the new Cloche d'Or district and the center of Luxembourg City.2nd floor:Entrance hall with built-in cupboard, large bright living/dining room with built-in cupboards opening onto the terrace, large fitted kitchen, 1 large bedroom with dressing room + bathroom with WC, 2 bedrooms, 1 shower room and 1 separate WC.3rd floor:Large landing usable as office, 1 storage/laundry room and 1 large bedroom with shower room and WC.1st basement: 1 indoor parking space2nd basement: cellar