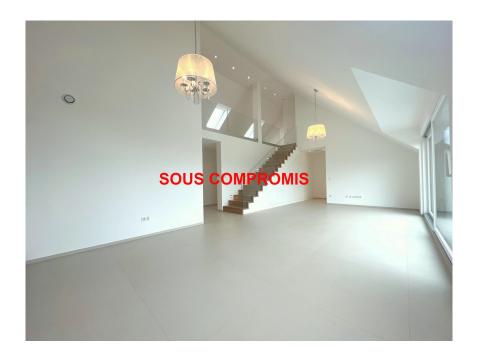

#### **DESCRIPTION**

Splendid duplex/penthouse of +/- 171m2 located on the top floor of a beautiful residence built in 2016 in a quiet street in the Cessange district, close to the new Cloche d'Or district and the center of Luxembourg City.2nd floor:Entrance hall with built-in cupboard, large bright living/dining room with built-in cupboards opening onto the terrace, large fitted kitchen, 1 large bedroom with dressing room + bathroom with WC, 2 bedrooms, 1 shower room and 1 separate WC.3rd floor:Large landing usable as office, 1 storage/laundry room and 1 large bedroom with shower room and WC.1st basement: 1 indoor parking space2nd basement: cellar