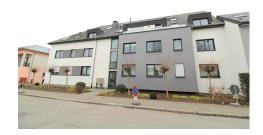

#### **DESCRIPTION**

Splendid duplex/penthouse of +/- 171m2 located on the top floor of a beautiful residence built in 2016 in a quiet street in the Cessange district, close to the new Cloche d'Or district and the center of Luxembourg City.2nd floor:Entrance hall with built-in cupboard, large bright living/dining room with built-in cupboards opening onto the terrace, large fitted kitchen, 1 large bedroom with dressing room + bathroom with WC, 2 bedrooms, 1 shower room and 1 separate WC.3rd floor:Large landing usable as office, 1 storage/laundry room and 1 large bedroom with shower room and WC.1st basement: 1 indoor parking space2nd basement: cellar