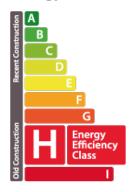

House

168.5m<sup>2</sup> 4 Bedroom(s) leudelange







### **DESCRIPTION**

Lovely, bright, free-standing 4-sided house set on a 5a79ca plot in a quiet area called "Domaine op Hals,, in Leudelange.The house includes :Ground floor: Entrance hall, large living/dining room + fireplace, fitted kitchen, 1 office/bedroom, terrace and garden.Floor 1: Landing, 3 bedrooms, 1 large bathroom + WC, 1 separate WC and 2 storerooms.Basement: 2 cellars, laundry room, boiler room and large double garage for 4 cars.Domaine op Hals is a quiet housing estate close to : Restaurants, crèche, school, shopping area, playground, bus stops..... as well as 10 min from Luxembourg-City and the Geesekneppchen school complex (International School, Lycée Athenée..... etc).

#### **ENERGY PASS**

### **Energy class**



# **CHARACTERISTICS**

Number of pieces: -Nb. chamber (s): 4 Area: 168.5m<sup>2</sup> Nb. of bathrooms: 1 Equipped kitchen: Non

#### **CO2** emissions Class



### ✓ Bressaglia

- 9 10 Côte d'Eich L-1450
- **+352 50 66 07**
- https://www.bressaglia-immo.lu/en/detail-401