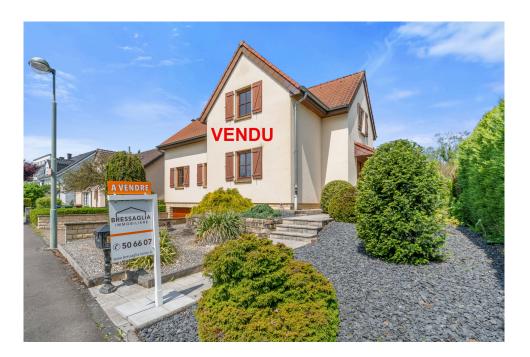

### **DESCRIPTION**

Lovely, bright, free-standing 4-sided house set on a 5a79ca plot in a quiet area called "Domaine op Hals,, in Leudelange.The house includes :Ground floor: Entrance hall, large living/dining room + fireplace, fitted kitchen, 1 office/bedroom, terrace and garden.Floor 1: Landing, 3 bedrooms, 1 large bathroom + WC, 1 separate WC and 2 storerooms.Basement: 2 cellars, laundry room, boiler room and large double garage for 4 cars.Domaine op Hals is a quiet housing estate close to : Restaurants, crèche, school, shopping area, playground, bus stops..... as well as 10 min from Luxembourg-City and the Geesekneppchen school complex (International School, Lycée Athenée..... etc).