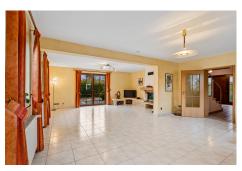

### **DESCRIPTION**

Lovely, bright, free-standing 4-sided house set on a 5a79ca plot in a quiet area called "Domaine op Hals,, in Leudelange.The house includes :Ground floor: Entrance hall, large living/dining room + fireplace, fitted kitchen, 1 office/bedroom, terrace and garden.Floor 1: Landing, 3 bedrooms, 1 large bathroom + WC, 1 separate WC and 2 storerooms.Basement: 2 cellars, laundry room, boiler room and large double garage for 4 cars.Domaine op Hals is a quiet housing estate close to : Restaurants, crèche, school, shopping area, playground, bus stops..... as well as 10 min from Luxembourg-City and the Geesekneppchen school complex (International School, Lycée Athenée..... etc).