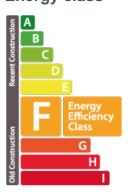

### **Apartment** 48.57m² 1 Bedroom(s) Junglinster







### **DESCRIPTION**

Attractive, bright 48.57 m2 apartment/duplex on the 3rd and top floor of a residence built in 1991. The apartment comprises: Hall, living/dining room with built-in cupboard, fitted kitchen, 1 bedroom, dressing room, shower room, 1 separate WC and cellar. The residence has an elevator.

### **ENERGY PASS**

# **Energy class**



## **CO2** emissions Class



### **CHARACTERISTICS**

Number of pieces: -Nb. chamber (s): 1 Area: 48.57m<sup>2</sup> Nb. of bathrooms: -Equipped kitchen: Non

### ✓ Bressaglia

- 9 10 Côte d'Eich L-1450
- **+352 50 66 07**
- https://www.bressaglia-immo.lu/en/detail-395