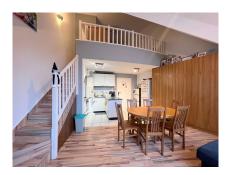

### **DESCRIPTION**

Attractive, bright 48.57 m2 apartment/duplex on the 3rd and top floor of a residence built in 1991. The apartment comprises: Hall, living/dining room with built-in cupboard, fitted kitchen, 1 bedroom, dressing room, shower room, 1 separate WC and cellar. The residence has an elevator.