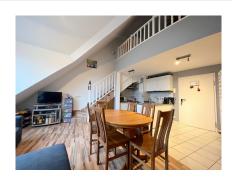

### **DESCRIPTION**

Attractive, bright 48.57 m2 apartment/duplex on the 3rd and top floor of a residence built in 1991. The apartment comprises: Hall, living/dining room with built-in cupboard, fitted kitchen, 1 bedroom, dressing room, shower room, 1 separate WC and cellar. The residence has an elevator.