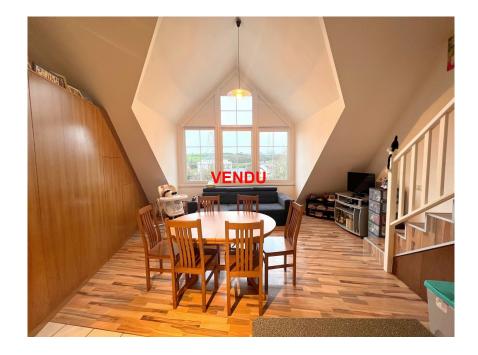

### **DESCRIPTION**

Attractive, bright 48.57 m2 apartment/duplex on the 3rd and top floor of a residence built in 1991. The apartment comprises: Hall, living/dining room with built-in cupboard, fitted kitchen, 1 bedroom, dressing room, shower room, 1 separate WC and cellar. The residence has an elevator.