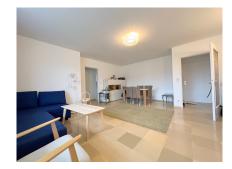

DESCRIPTION

Lovely apartment on the 3rd floor of a well-placed residence between Avenue Guillaume and Rue Albert 1er, just a few steps from the Park and Luxembourg City Center. The apartment features: Entrance hall with built-in wardrobe, attractive living/dining room with access to the large terrace, fitted kitchen, bathroom + WC, 1 bedroom and 1 cellar. Lovely apartment on the 3rd floor of a well-placed residence between Avenue Guillaume and Rue Albert 1er, just a few steps from the center of Luxembourg City. The apartment features: Entrance hall with built-in cupboard, bright and airy living/dining room