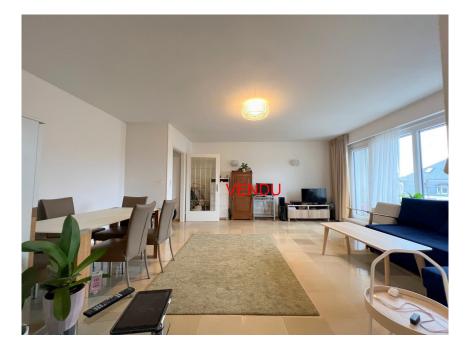

DESCRIPTION

Lovely apartment on the 3rd floor of a well-placed residence between Avenue Guillaume and Rue Albert 1er, just a few steps from the Park and Luxembourg City Center. The apartment features: Entrance hall with built-in wardrobe, attractive living/dining room with access to the large terrace, fitted kitchen, bathroom + WC, 1 bedroom and 1 cellar. Lovely apartment on the 3rd floor of a well-placed residence between Avenue Guillaume and Rue Albert 1er, just a few steps from the center of Luxembourg City. The apartment features: Entrance hall with built-in cupboard, bright and airy living/dining room