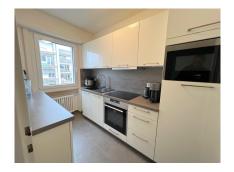

DESCRIPTION

Lovely apartment on the 3rd floor of a well-placed residence between Avenue Guillaume and Rue Albert 1er, just a few steps from the Park and Luxembourg City Center. The apartment features: Entrance hall with built-in wardrobe, attractive living/dining room with access to the large terrace, fitted kitchen, bathroom + WC, 1 bedroom and 1 cellar. Lovely apartment on the 3rd floor of a well-placed residence between Avenue Guillaume and Rue Albert 1er, just a few steps from the center of Luxembourg City. The apartment features: Entrance hall with built-in cupboard, bright and airy living/dining room